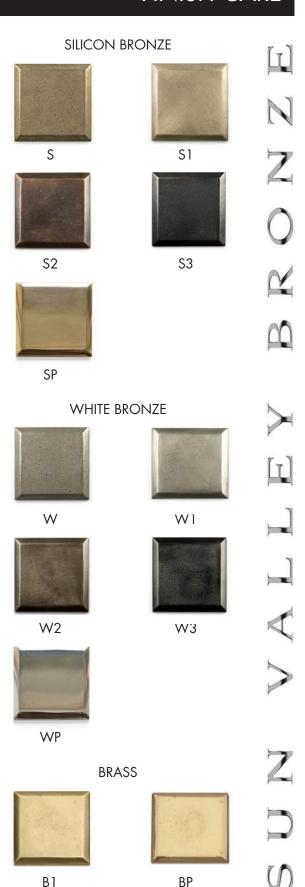

## **ABOUT LIVE FINISHES**

The oxidation process that Sun Valley Bronze uses to create patinas is an accelerated version of natural exposure to time, touch, and environment. Repeated handling of the hardware will lead to the graceful wear of the patina. Sun Valley Bronze believes patina wear is an inherent quality of the hardware. As with any hand-applied patina finish, color variations should be expected, lending character and distinction to elegant design.